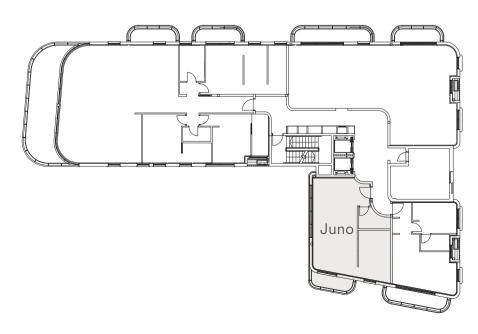

## Juno

Apartment No. 30
Two-Room Apartment
Floor 5 | Total Area 64.7 sqm
Balcony 6.2 sqm

Floor Plan

What is shown in this plan, including furniture, accessories and measurements, is for illustrative purposes only and does not bind the company. Technical specifications and sales plans will be attached to the sales contract to be signed between the company and the buyer, and they alone will bind the company. This plan does not constitute a presentation, invitation or offer of any kind. It will not form part of the terms of engagement and the agreement between the parties. The plan is presented before the issuance of a building permit, and there may be changes, all subject to the provisions of the sales agreement and its appendices, including the pre-purchase annex.