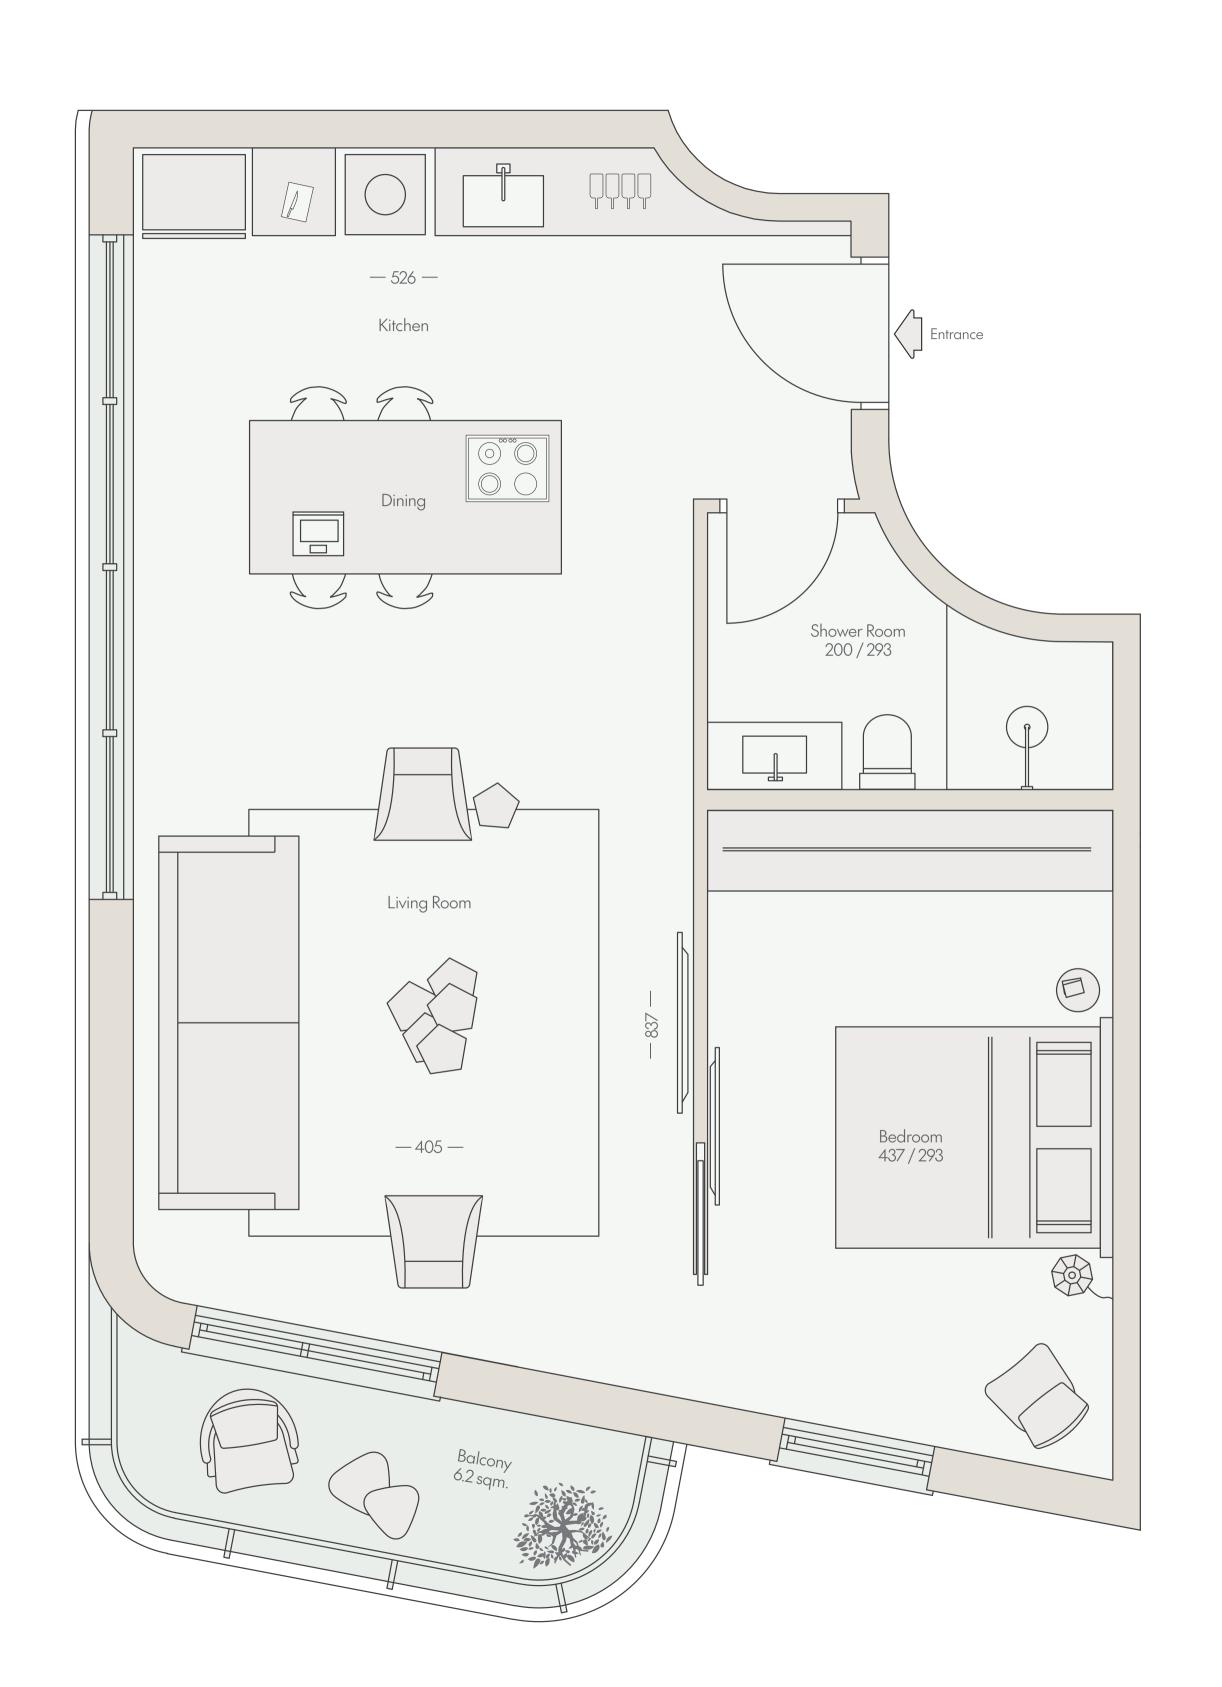

## Juno

Apartment No. 30
Two-Room Apartment
Floor 5 | Total Area 64.7 sqm
Balcony 6.2 sqm

Floor Plan

What is shown in this plan, including furniture, accessories and measurements, is for illustrative purposes only and does not bind the company. Technical specifications and sales plans will be attached to the sales contract to be signed between the company and the buyer, and they alone will bind the company. This plan does not constitute a presentation, invitation or offer of any kind. It will not form part of the terms of engagement and the agreement between the parties. The plan is presented before the issuance of a building permit, and there may be changes, all subject to the provisions of the sales agreement and its appendices, including the pre-purchase annex.