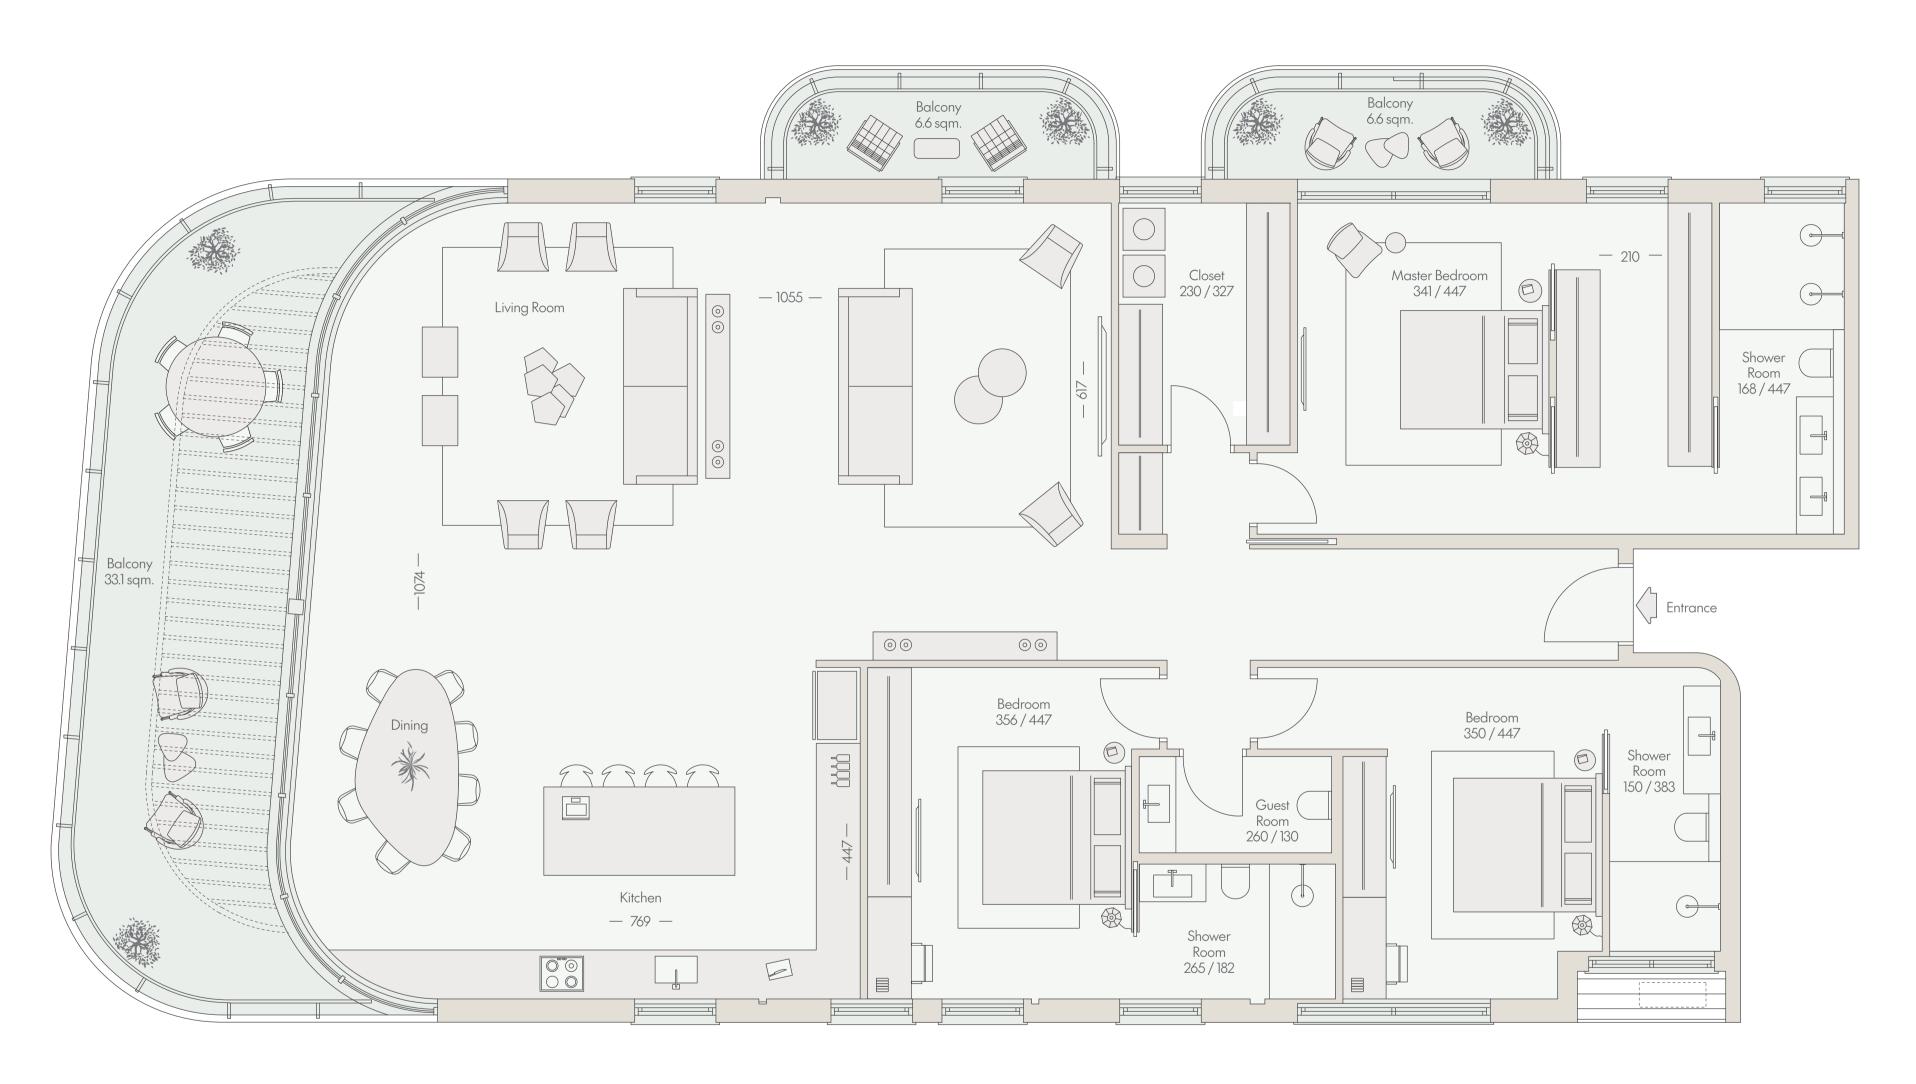

## Diana

Apartment No. 27
Four-Room Apartment
Floor 5 | Total Area 224.4 sqm
Balconies 46.3 sqm

Floor Plan

What is shown in this plan, including furniture, accessories and measurements, is for illustrative purposes only and does not bind the company. Technical specifications and sales plans will be attached to the sales contract to be signed between the company and the buyer, and they alone will bind the company. This plan does not constitute a presentation, invitation or offer of any kind. It will not form part of the terms of engagement and the agreement between the parties. The plan is presented before the issuance of a building permit, and there may be changes, all subject to the provisions of the sales agreement and its appendices, including the pre-purchase annex.