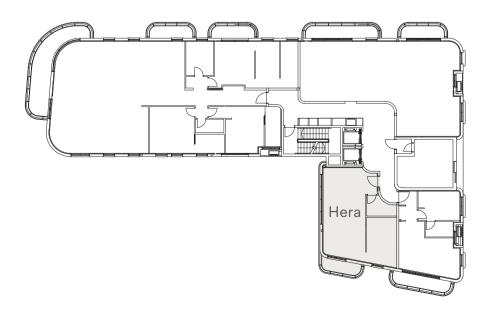

## Hera

Apartment No. 26 Two-Room Apartment Floor 4 | Total Area 64.7 sqm Balcony 6.2 sqm

Floor Plan

What is shown in this plan, including furniture, accessories and measurements, is for illustrative purposes only and does not bind the company. Technical specifications and sales plans will be attached to the sales contract to be signed between the company and the buyer, and they alone will bind the company. This plan does not constitute a presentation, invitation or offer of any kind. It will not form part of the terms of engagement and the agreement between the parties. The plan is presented before the issuance of a building permit, and there may be changes, all subject to the provisions of the sales agreement and its appendices, including the pre-purchase annex.