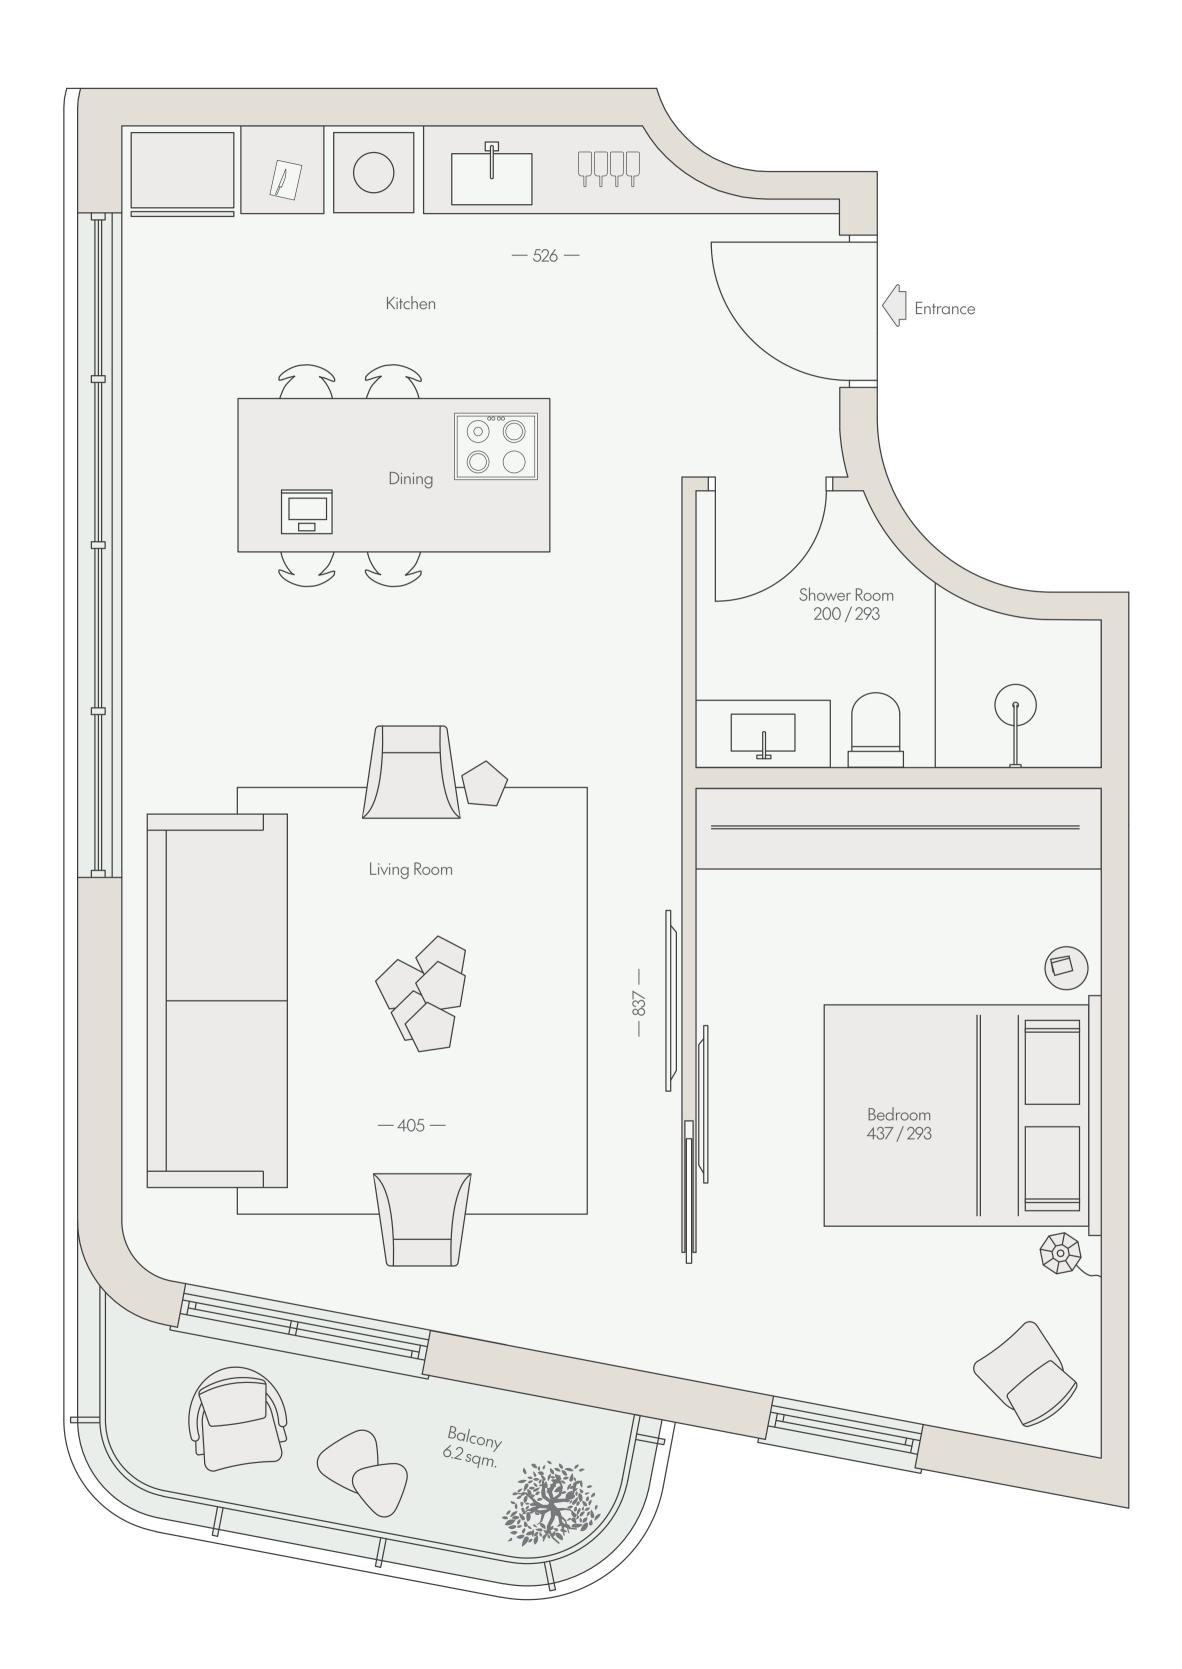

## Hera

Apartment No. 26 Two-Room Apartment Floor 4 | Total Area 64.7 sqm Balcony 6.2 sqm

Floor Plan

What is shown in this plan, including furniture, accessories and measurements, is for illustrative purposes only and does not bind the company. Technical specifications and sales plans will be attached to the sales contract to be signed between the company and the buyer, and they alone will bind the company. This plan does not constitute a presentation, invitation or offer of any kind. It will not form part of the terms of engagement and the agreement between the parties. The plan is presented before the issuance of a building permit, and there may be changes, all subject to the provisions of the sales agreement and its appendices, including the pre-purchase annex.