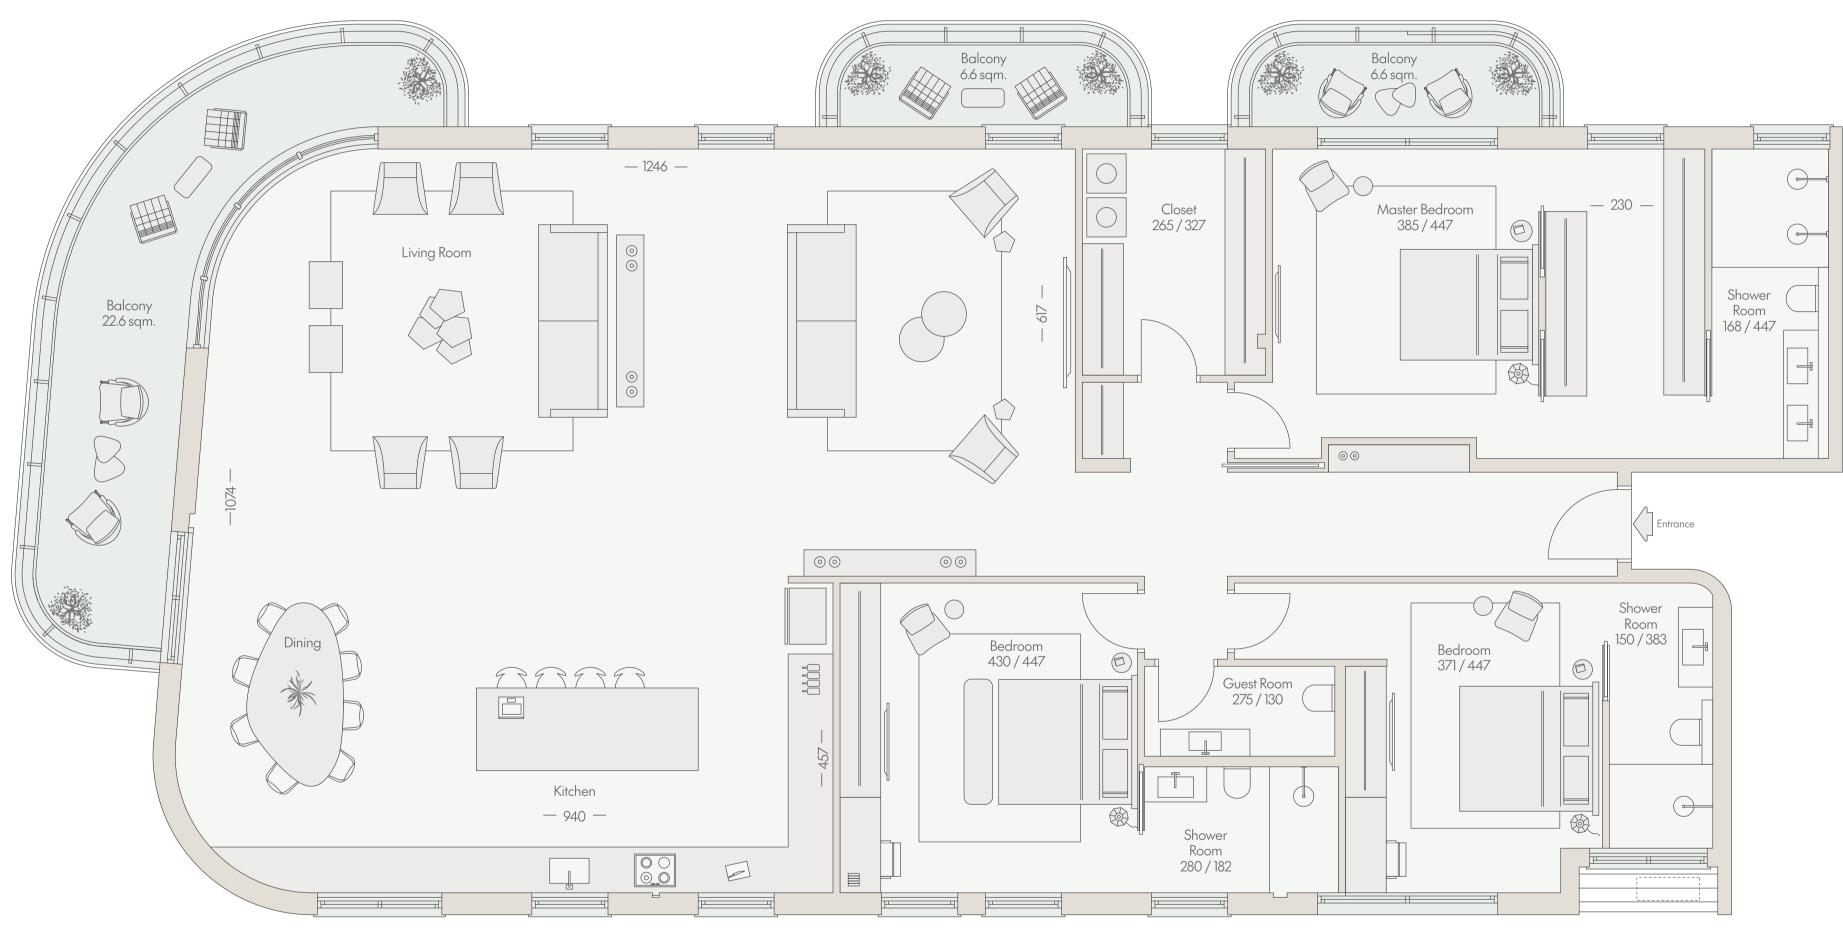

## Flora

Apartment No. 24 Four-Room Apartment Floor 4 | Total Area 257.5 sqm Balconies 35.8 sqm

Floor Plan

What is shown in this plan, including furniture, accessories and measurements, is for illustrative purposes only and does not bind the company. Technical specifications and sales plans will be attached to the sales contract to be signed between the company and the buyer, and they alone will bind the company. This plan does not constitute a presentation, invitation or offer of any kind. It will not form part of the terms of engagement and the agreement between the parties. The plan is presented before the issuance of a building permit, and there may be changes, all subject to the provisions of the sales agreement and its appendices, including the pre-purchase annex.