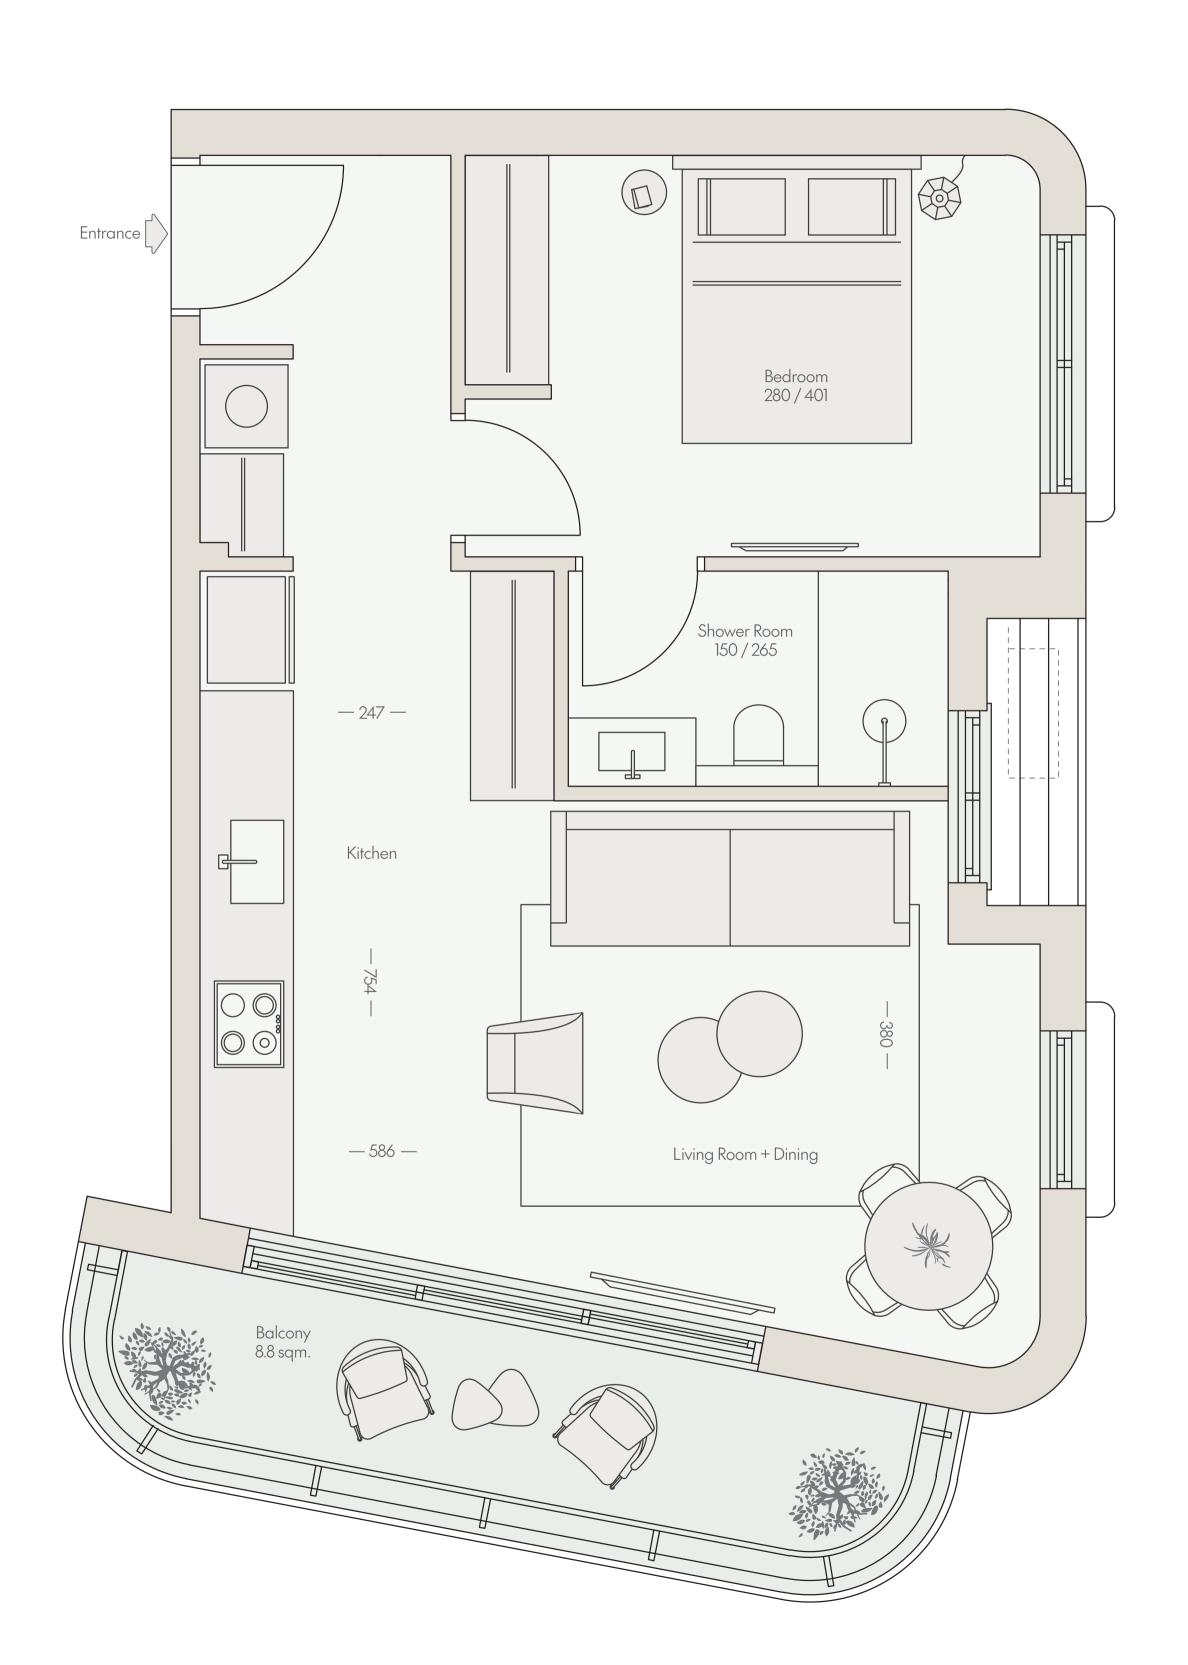

## Clio

Apartment No. 23
Two-Room Apartment
Floor 4 | Total Area 52.8 sqm
Balcony 8.8 sqm

## Floor Plan

What is shown in this plan, including furniture, accessories and measurements, is for illustrative purposes only and does not bind the company. Technical specifications and sales plans will be attached to the sales contract to be signed between the company and the buyer, and they alone will bind the company. This plan does not constitute a presentation, invitation or offer of any kind. It will not form part of the terms of engagement and the agreement between the parties. The plan is presented before the issuance of a building permit, and there may be changes, all subject to the provisions of the sales agreement and its appendices, including the pre-purchase annex.