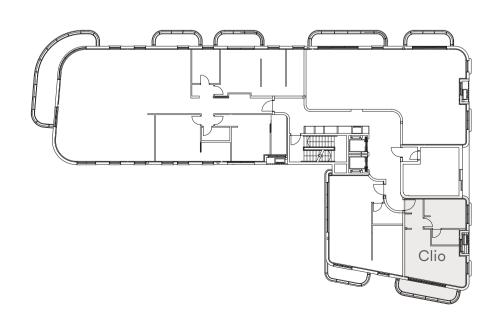

## Clio

Apartment No. 23
Two-Room Apartment
Floor 4 | Total Area 52.8 sqm
Balcony 8.8 sqm