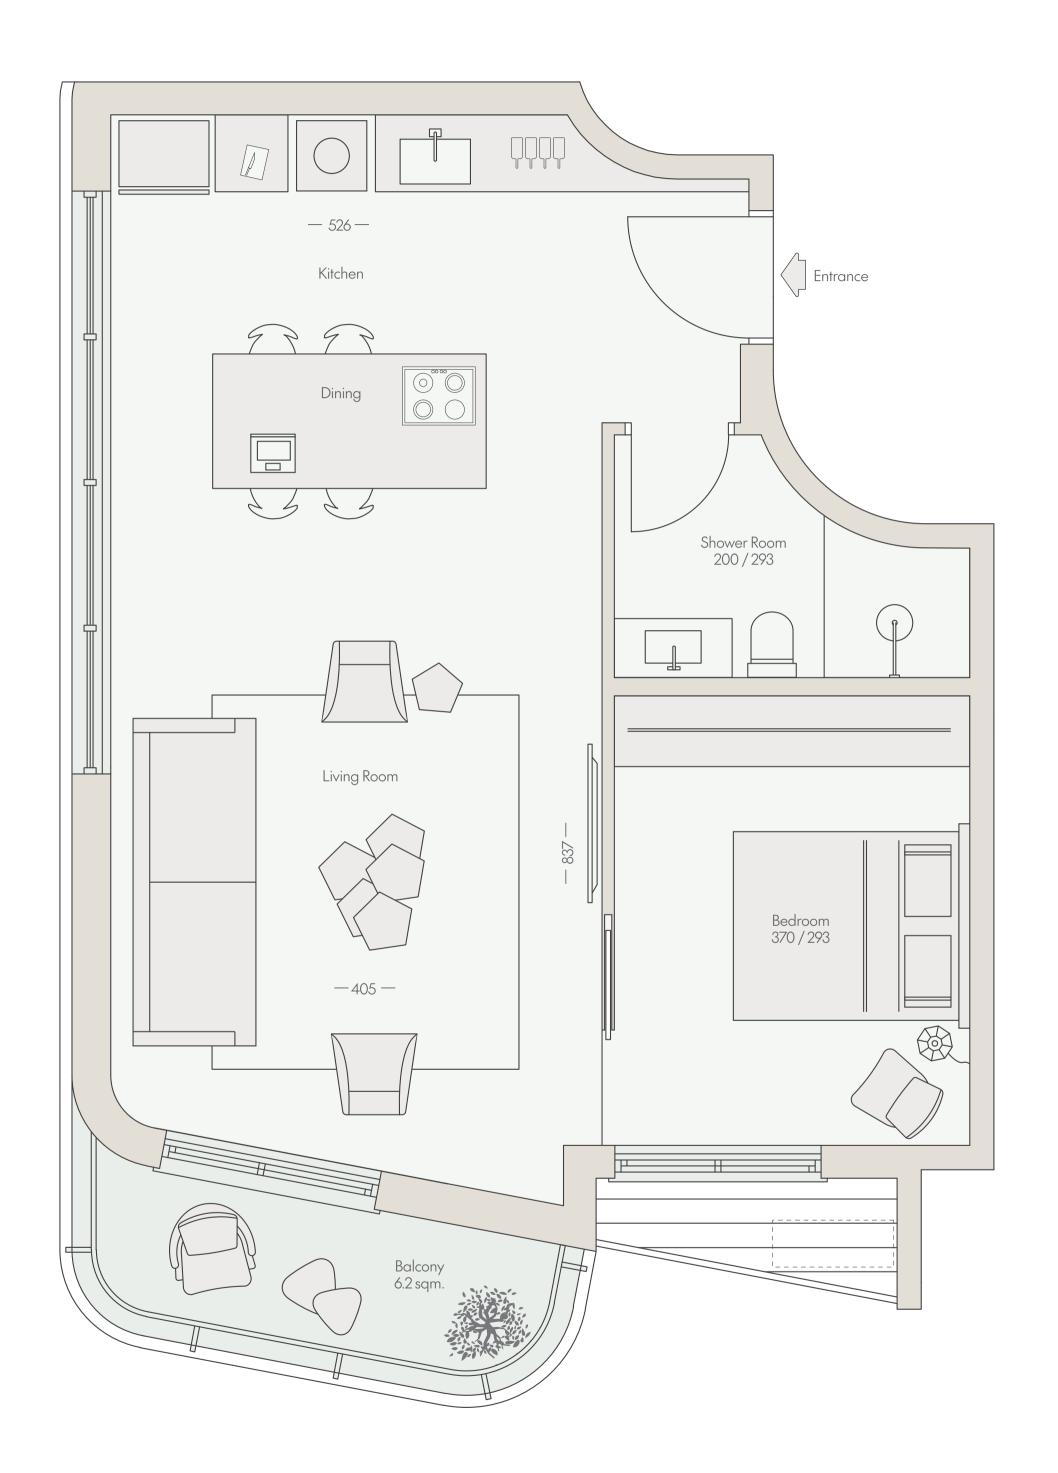

## Nila

Apartments No. 10, 16, 22
Two-Room Apartments
Floors 1-3 | Total Area 61.8 sqm
Balcony 6.2 sqm

Floor Plan

What is shown in this plan, including furniture, accessories and measurements, is for illustrative purposes only and does not bind the company. Technical specifications and sales plans will be attached to the sales contract to be signed between the company and the buyer, and they alone will bind the company. This plan does not constitute a presentation, invitation or offer of any kind. It will not form part of the terms of engagement and the agreement between the parties. The plan is presented before the issuance of a building permit, and there may be changes, all subject to the provisions of the sales agreement and its appendices, including the pre-purchase annex.