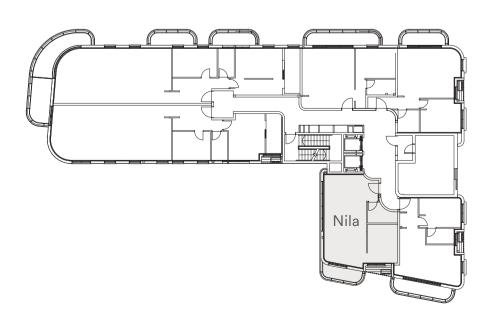

## Nila

Apartments No. 10, 16, 22
Two-Room Apartments
Floors 1-3 | Total Area 61.8 sqm
Balcony 6.2 sqm

Floor Plan

What is shown in this plan, including furniture, accessories and measurements, is for illustrative purposes only and does not bind the company. Technical specifications and sales plans will be attached to the sales contract to be signed between the company and the buyer, and they alone will bind the company. This plan does not constitute a presentation, invitation or offer of any kind. It will not form part of the terms of engagement and the agreement between the parties. The plan is presented before the issuance of a building permit, and there may be changes, all subject to the provisions of the sales agreement and its appendices, including the pre-purchase annex.