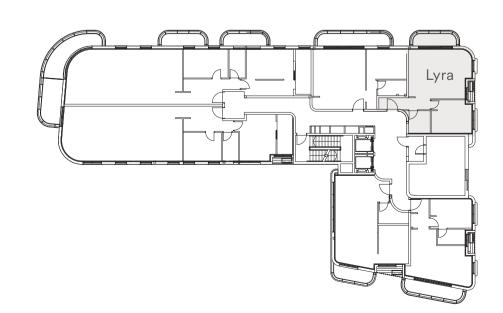

## Lyra

Apartments No. 8, 14, 20
Two-Room Apartments
Floors 1-3 | Total Area 59.1 sqm
Balcony 6.6 sqm

Floor Plan

What is shown in this plan, including furniture, accessories and measurements, is for illustrative purposes only and does not bind the company. Technical specifications and sales plans will be attached to the sales contract to be signed between the company and the buyer, and they alone will bind the company. This plan does not constitute a presentation, invitation or offer of any kind. It will not form part of the terms of engagement and the agreement between the parties. The plan is presented before the issuance of a building permit, and there may be changes, all subject to the provisions of the sales agreement and its appendices, including the pre-purchase annex.