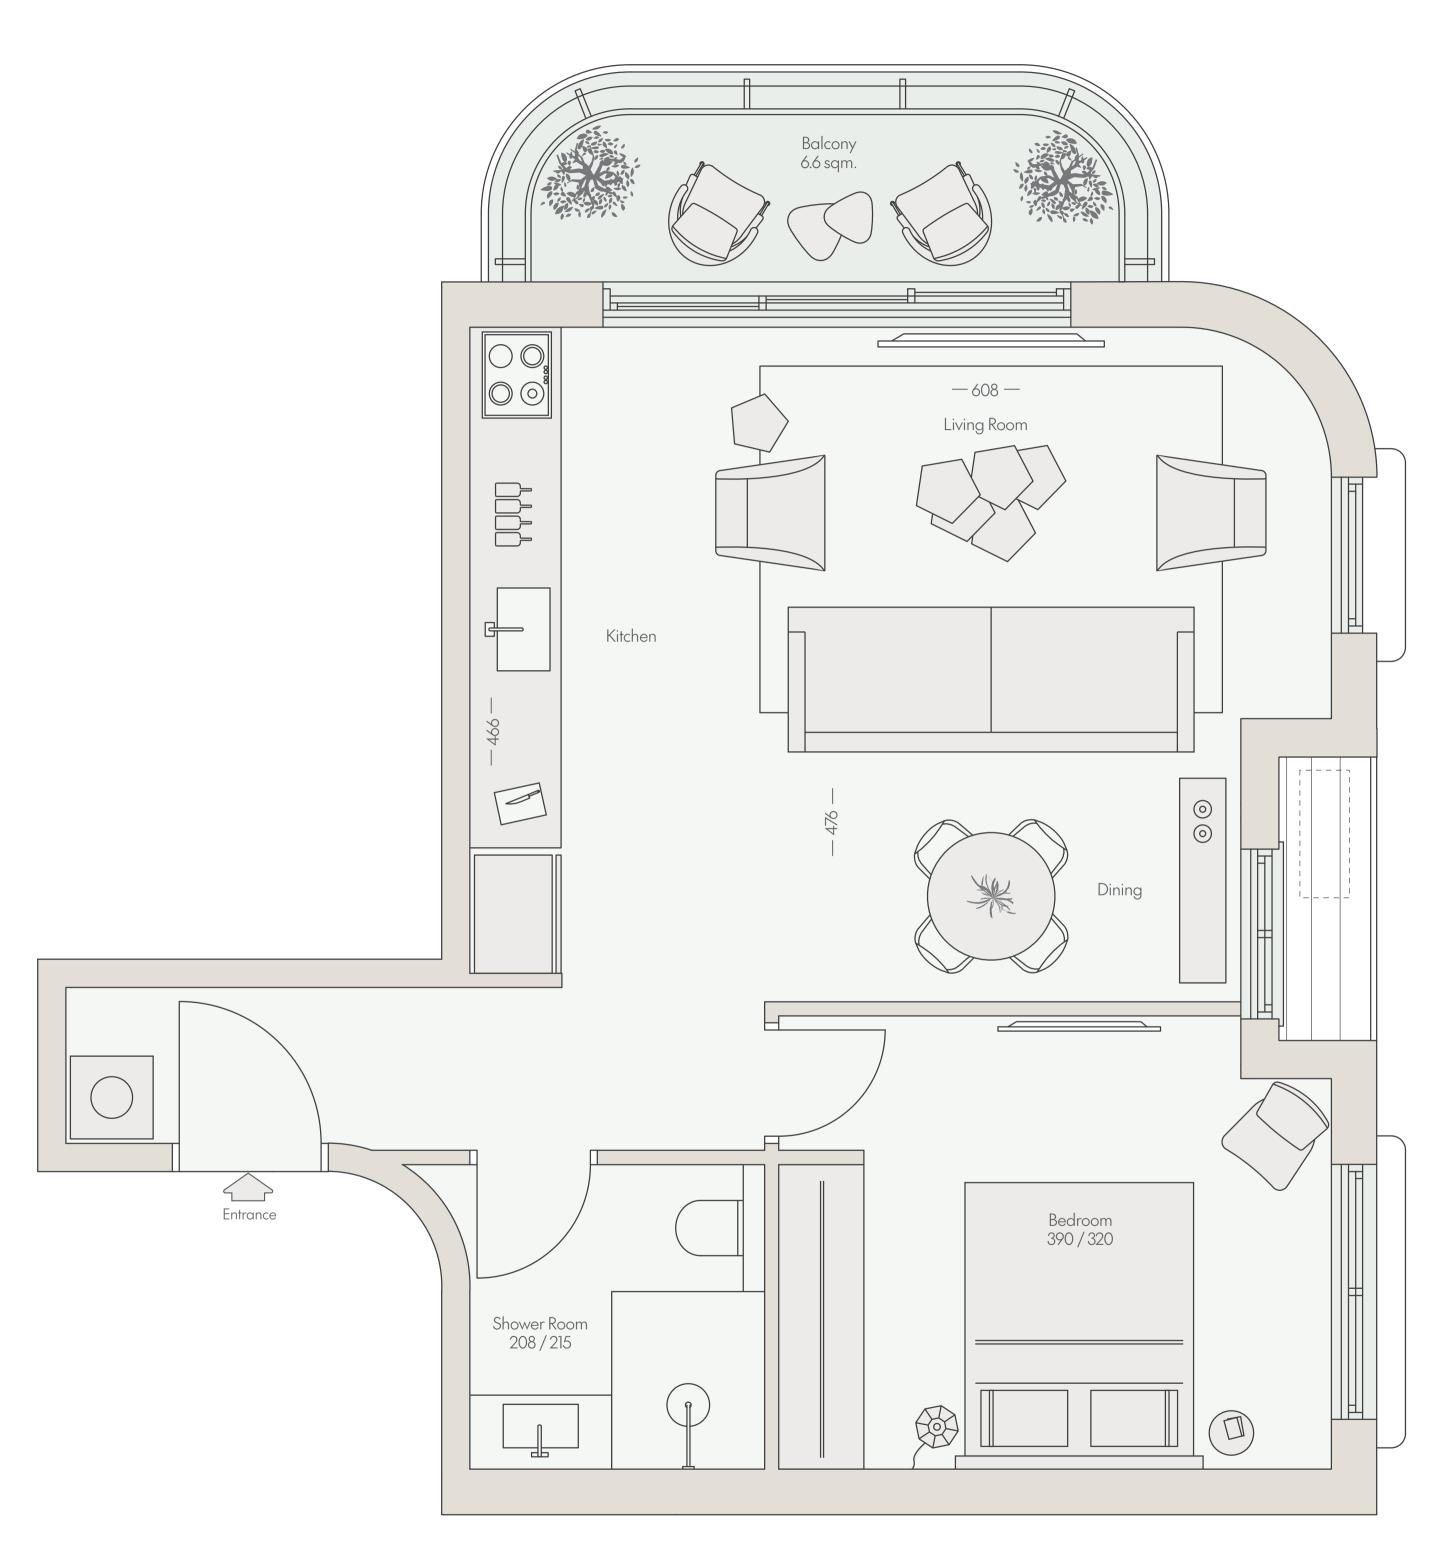

## Lyra

Apartments No. 8, 14, 20
Two-Room Apartments
Floors 1-3 | Total Area 59.1 sqm
Balcony 6.6 sqm

Floor Plan

What is shown in this plan, including furniture, accessories and measurements, is for illustrative purposes only and does not bind the company. Technical specifications and sales plans will be attached to the sales contract to be signed between the company and the buyer, and they alone will bind the company. This plan does not constitute a presentation, invitation or offer of any kind. It will not form part of the terms of engagement and the agreement between the parties. The plan is presented before the issuance of a building permit, and there may be changes, all subject to the provisions of the sales agreement and its appendices, including the pre-purchase annex.