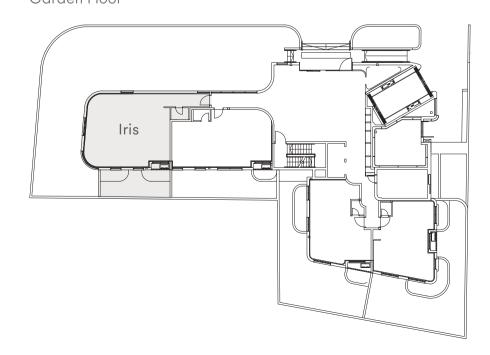

## Iris

Apartment No. 4
Three-Room Garden Apartment
Garden Floor | Total Area 163.4 sqm
Garden 20.2 sqm

## Floor Plan

## Garden Floor

What is shown in this plan, including furniture, accessories and measurements, is for illustrative purposes only and does not bind the company. Technical specifications and sales plans will be attached to the sales contract to be signed between the company and the buyer, and they alone will bind the company. This plan does not constitute a presentation, invitation or offer of any kind. It will not form part of the terms of engagement and the agreement between the parties. The plan is presented before the issuance of a building permit, and there may be changes, all subject to the provisions of the sales agreement and its appendices, including the pre-purchase annex.