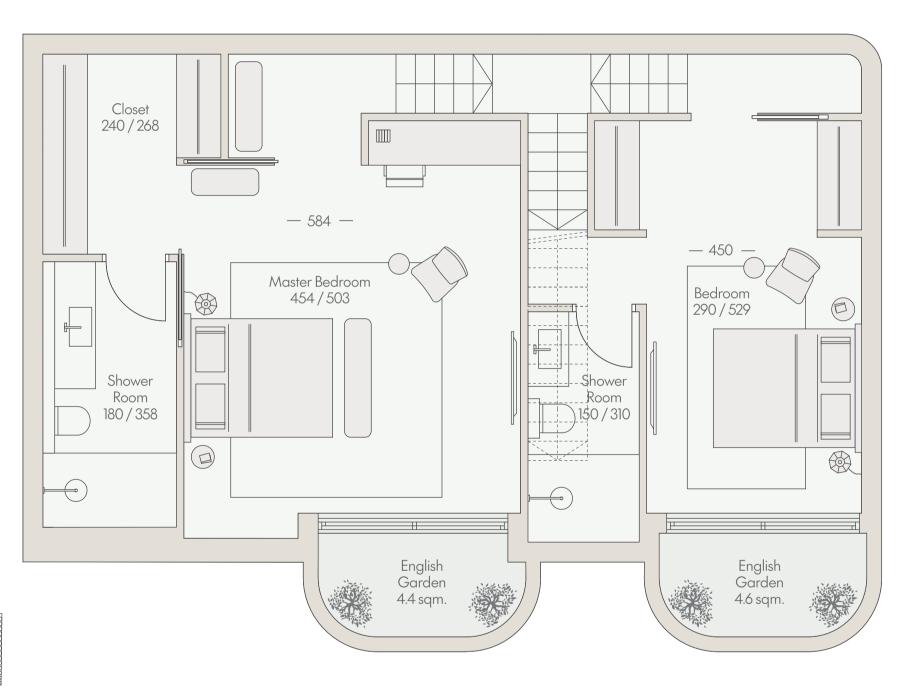

## Iris

Apartment No. 4
Three-Room Garden Apartment
Garden Floor | Total Area 163.4 sqm
Garden 20.2 sqm

## Floor Plan

## Garden Floor

What is shown in this plan, including furniture, accessories and measurements, is for illustrative purposes only and does not bind the company. Technical specifications and sales plans will be attached to the sales contract to be signed between the company and the buyer, and they alone will bind the company. This plan does not constitute a presentation, invitation or offer of any kind. It will not form part of the terms of engagement and the agreement between the parties. The plan is presented before the issuance of a building permit, and there may be changes, all subject to the provisions of the sales agreement and its appendices, including the pre-purchase annex.