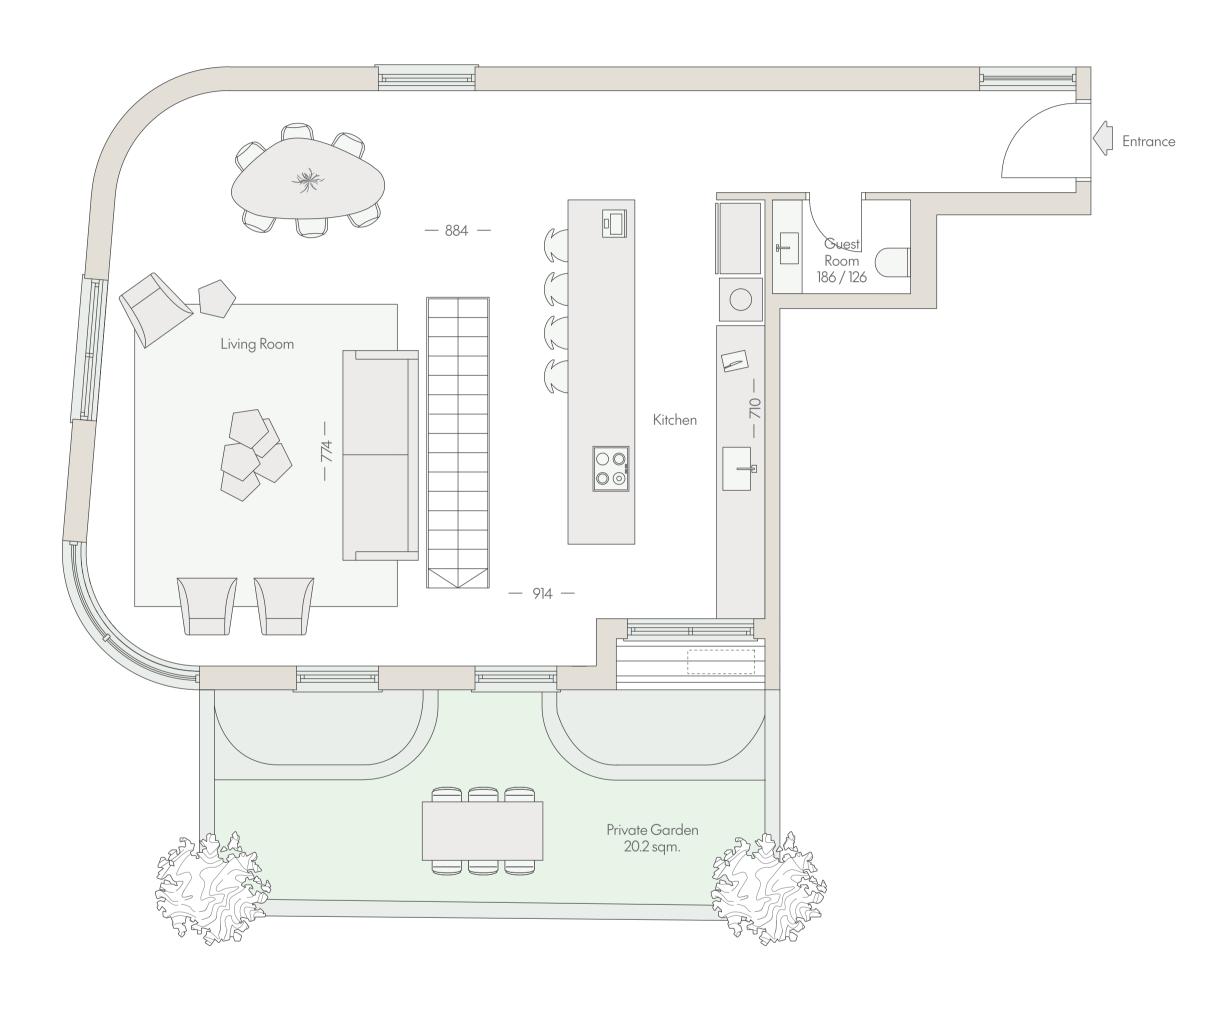

## Iris

Apartment No. 4
Three-Room Garden Apartment
Garden Floor | Total Area 163.4 sqm
Garden 20.2 sqm

## Floor Plan

## Garden Floor

What is shown in this plan, including furniture, accessories and measurements, is for illustrative purposes only and does not bind the company. Technical specifications and sales plans will be attached to the sales contract to be signed between the company and the buyer, and they alone will bind the company. This plan does not constitute a presentation, invitation or offer of any kind. It will not form part of the terms of engagement and the agreement between the parties. The plan is presented before the issuance of a building permit, and there may be changes, all subject to the provisions of the sales agreement and its appendices, including the pre-purchase annex.