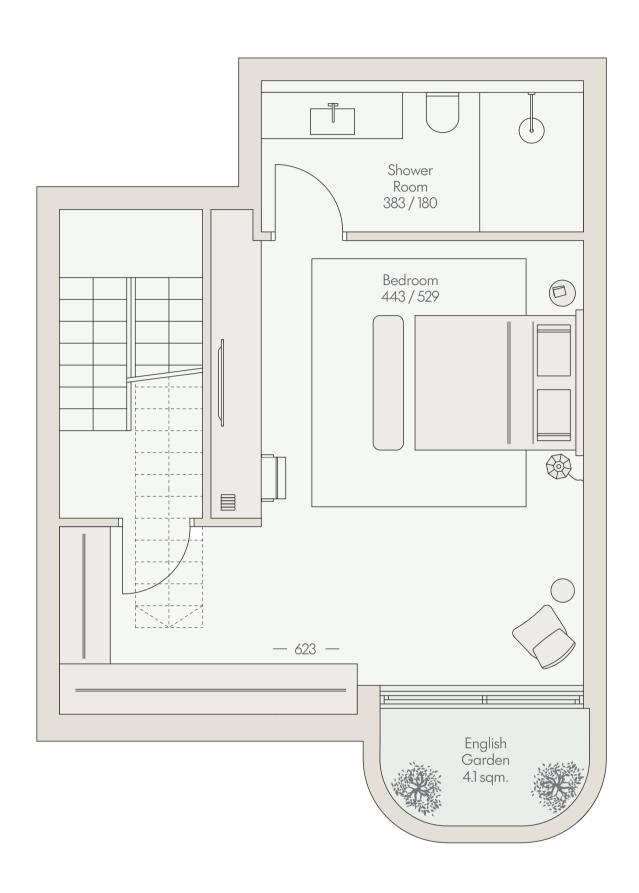

## Rhea

Apartment No. 3
Two-Room Garden Apartment
Garden Floor | Total Area 114.2 sqm
Garden 30.6 sqm

## Garden Floor

What is shown in this plan, including furniture, accessories and measurements, is for illustrative purposes only and does not bind the company. Technical specifications and sales plans will be attached to the sales contract to be signed between the company and the buyer, and they alone will bind the company. This plan does not constitute a presentation, invitation or offer of any kind. It will not form part of the terms of engagement and the agreement between the parties. The plan is presented before the issuance of a building permit, and there may be changes, all subject to the provisions of the sales agreement and its appendices, including the pre-purchase annex.