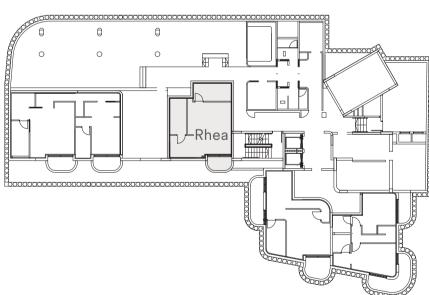

## Rhea

Apartment No. 3
Two-Room Garden Apartment
Garden Floor | Total Area 114.2 sqm
Garden 30.6 sqm



## Floor Plan

## Basement



## Garden Floor









What is shown in this plan, including furniture, accessories and measurements, is for illustrative purposes only and does not bind the company. Technical specifications and sales plans will be attached to the sales contract to be signed between the company and the buyer, and they alone will bind the company. This plan does not constitute a presentation, invitation or offer of any kind. It will not form part of the terms of engagement and the agreement between the parties. The plan is presented before the issuance of a building permit, and there may be changes, all subject to the provisions of the sales agreement and its appendices, including the pre-purchase annex.