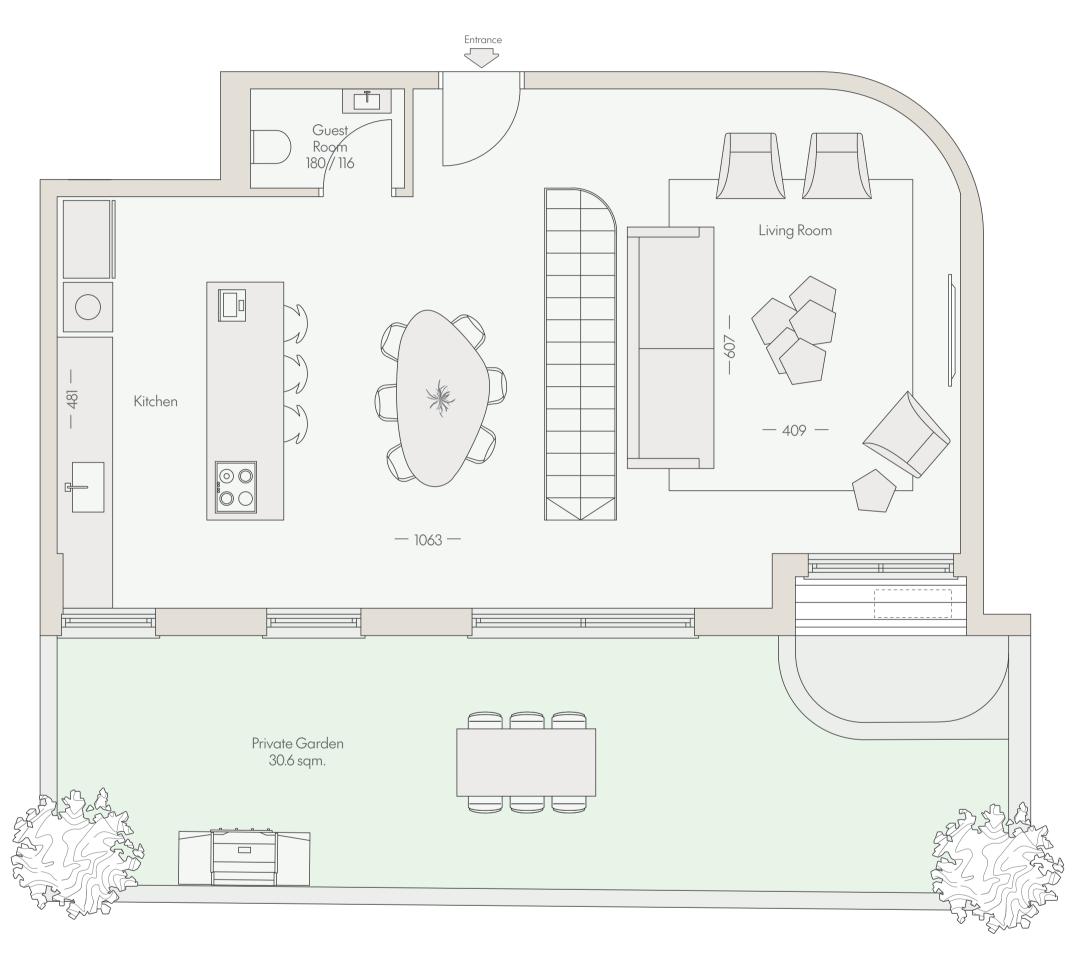

## Rhea

Apartment No. 3
Two-Room Garden Apartment
Garden Floor | Total Area 114.2 sqm
Garden 30.6 sqm

## Garden Floor

What is shown in this plan, including furniture, accessories and measurements, is for illustrative purposes only and does not bind the company. Technical specifications and sales plans will be attached to the sales contract to be signed between the company and the buyer, and they alone will bind the company. This plan does not constitute a presentation, invitation or offer of any kind. It will not form part of the terms of engagement and the agreement between the parties. The plan is presented before the issuance of a building permit, and there may be changes, all subject to the provisions of the sales agreement and its appendices, including the pre-purchase annex.