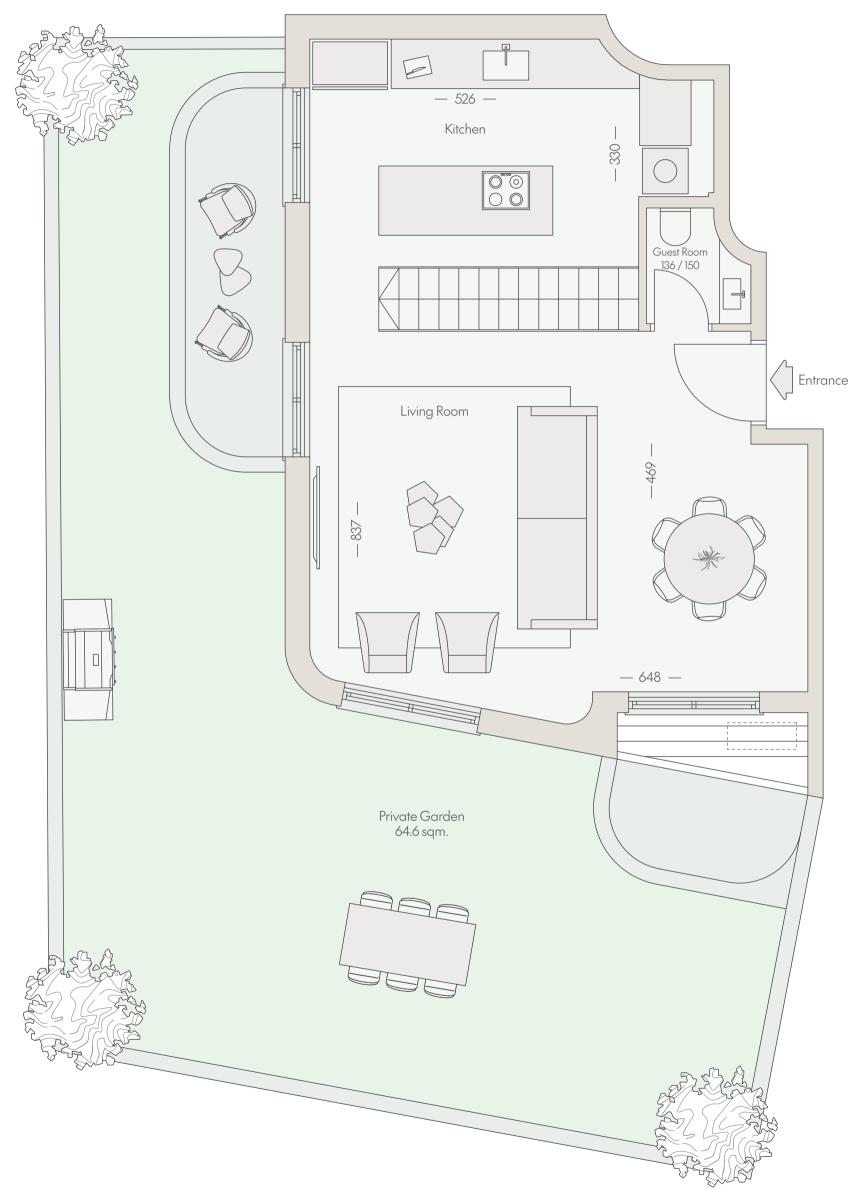

## Aria

Apartment No. 2
Two-Room Garden Apartment
Garden Floor | Total Area 106.8 sqm
Garden 64.6 sqm

## Garden Floor

What is shown in this plan, including furniture, accessories and measurements, is for illustrative purposes only and does not bind the company. Technical specifications and sales plans will be attached to the sales contract to be signed between the company and the buyer, and they alone will bind the company. This plan does not constitute a presentation, invitation or offer of any kind. It will not form part of the terms of engagement and the agreement between the parties. The plan is presented before the issuance of a building permit, and there may be changes, all subject to the provisions of the sales agreement and its appendices, including the pre-purchase annex.