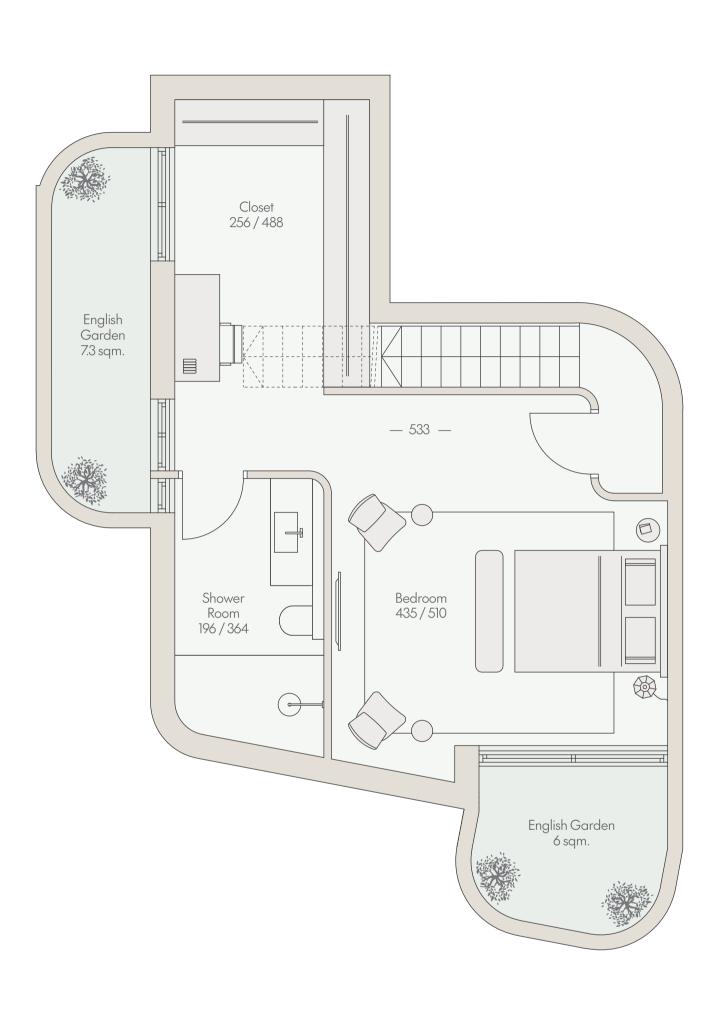

## Aria

Apartment No. 2
Two-Room Garden Apartment
Garden Floor | Total Area 106.8 sqm
Garden 64.6 sqm

## Garden Floor

What is shown in this plan, including furniture, accessories and measurements, is for illustrative purposes only and does not bind the company. Technical specifications and sales plans will be attached to the sales contract to be signed between the company and the buyer, and they alone will bind the company. This plan does not constitute a presentation, invitation or offer of any kind. It will not form part of the terms of engagement and the agreement between the parties. The plan is presented before the issuance of a building permit, and there may be changes, all subject to the provisions of the sales agreement and its appendices, including the pre-purchase annex.