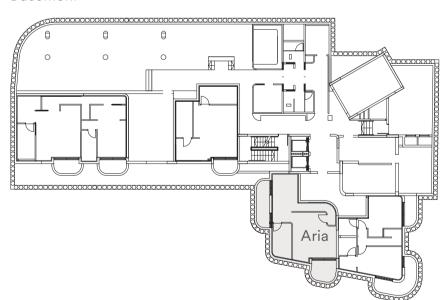

## Aria

Apartment No. 2
Two-Room Garden Apartment
Garden Floor | Total Area 106.8 sqm
Garden 64.6 sqm



## Floor Plan

## Basement



## Garden Floor









What is shown in this plan, including furniture, accessories and measurements, is for illustrative purposes only and does not bind the company. Technical specifications and sales plans will be attached to the sales contract to be signed between the company and the buyer, and they alone will bind the company. This plan does not constitute a presentation, invitation or offer of any kind. It will not form part of the terms of engagement and the agreement between the parties. The plan is presented before the issuance of a building permit, and there may be changes, all subject to the provisions of the sales agreement and its appendices, including the pre-purchase annex.